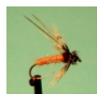

## **Soft Hackle October Caddis**

Price per Unit (piece): \$2.00

The October Caddis Hatch makes otherwise smart Large Fish really vulnerable. The October Caddis is one of the biggest caddis patterns and represents a significant meal for hungry trout. I've often visited the upper pool near California's Hat Creek Power House Number 2 during Fall and it almost scares you when a 20+ inch Brown Trout comes launching out of the water 3 feet or more chasing October Caddis. This pattern represents an emergent Caddis. Fish it dead-drifted through likely looking runs, or let it swing at the tail end of your drift. This fly catches fish!