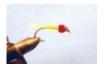

## **Bowstring Chartruese and Hot Orange**

Price per Unit (piece): \$2.00

A favorite Sacramento River Pattern. Tied with a short Chartreuse Krystal Flash Tail, Chartreuse Bowstring Body, Hot Orange Collar and Bead Eyes at the head. The short tail helps ensure that fish don't short strike this fly. The bead chain eyes ensure the fly fishes with the point facing up during the swing to hook most fish in the upper lip, rather than the soft bottom lip. The design of this fly will enable you to land many more fish. Very Durable.