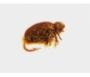

## **Black Foam and Peacock Beetle**

Price per Unit (piece): \$1.90

Foam has really come into its own over the past several years and is now a standard for many key terrestrial and other patterns. This fly is tied with a Black Foam body and Elk Hair legs. I also tie a version which adds a tuft of poly yarn on top to make this fly easier to see on the water. An excellent beetle pattern for those long lazy days of summer when it seems not much dry fly action occurs.