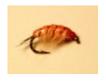

## Flashback Scud

Price per Unit (piece): \$1.90

Have you ever been fishing in a lake when you saw trout in very shallow water "tailing", or chasing food aggressively. Often, they are feeding on scuds. Scuds comprise a significant percentage of a trout's diet in many lakes and rivers. This scud pattern is tied with a flashback shell casing over the back of the fly, and is ribbed with copper wire to make an extremely durable fly. I always carry several colors of scuds with me to ensure that I can catch fish when the trout are keyed on scuds.