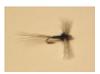

## **Trico Spinner - Olive**

Price per Unit (piece): \$2.00

## **Trico Spinner - Olive:**

Tied with Organza fibers to give the wings that extra shimmer on the water similar to the natural. Tied in dark olive to match the diversity seen on some rivers, such as California's Hat Creek. The Trico spinner fall can be an amazing, and often frustrating hatch. The little Tricorythodes Mayfly spends its time in slow water on many rivers throughout the United States. They hatch is very predictable and often in great numbers, and trout key in on this pattern. The spinner fall follows the hatch closely, and often both Duns and Spinners are on the water at the same time. The challenge is getting the trout to choose your imitation over the hundreds of naturals passing by. This hatch usually requires patience, precision casting and tiny leaders. Usually you'll have plenty of dimples on the water to target during a good hatch. The fish will swim together and feed in pods. It is very rewarding when you put things together and hook a fish!