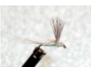

## **Blue Wing Ollive Parachute**

Price per Unit (piece): \$2.00

## **Blue Wing Olive Parachute:**

Excellent imitation for the Little Blue Wing Olive hatch. Tied parachute style so that the body of the fly rides low in the water.

**Vendor Information** 

Customer

**Reviews:** 