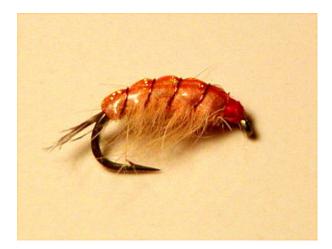

## Scuds and Other Nymphs

This section contains a brief list of some of the more important Scud patterns that I've used successfully in lakes, and in rivers, like the Green River in Utah. Scuds are often a very important food source in many waters. Make sure your have a variety in your fly box.

## [Product Details...]

Flashback Scud \$1.90

[Product Details...]

Snail \$1.90

[Product Details...]