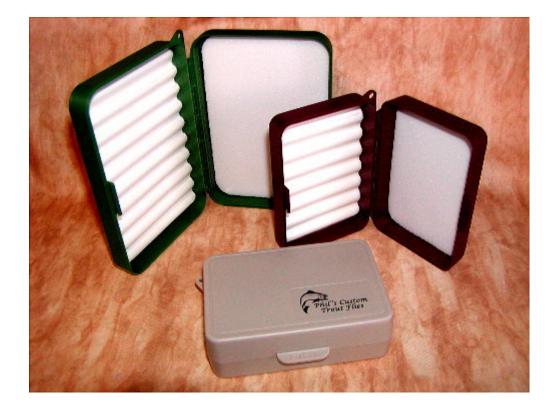

## Millstream Ripple Foam Fly Boxes - Phil's Custom Trout Flies Logo

Customize your fly order with Phil's Custom Fly Boxes. Makes an excellent presentation for gifts to that special flyfisherperson, or use them in your own vest. Each box has ripple foam on one side for dry flies, and flat foam on the other side for nymphs. Three colors to choose from - forest green, tan or burgundy. Fly Boxes come in two Sizes:

## Small: 4" x 3" x 1 and 1/4 deep *Price:* \$6.00

Small fly boxes are excellent for most trout flies in smaller sizes. Each box will hold 4-8 dozen flies comfortably.

## Large: 5 3/4" x 4" x 1 and 1/4 deep *Price:* \$9.00

Large fly boxes are excellent for most trout flies in larger sizes. Each box will hold 8-10 dozen smaller flies comfortably, or 4-6 dozen larger fly patterns.