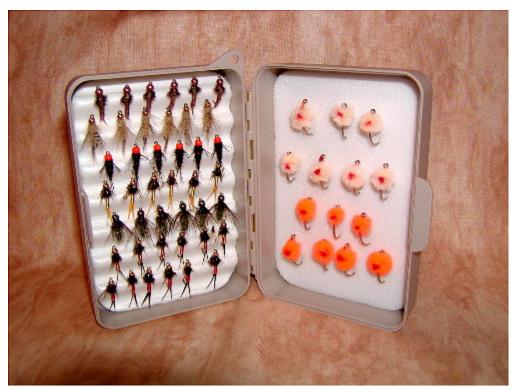

Fly box shown is a small box with 5 1/2 dozen flies for steelhead on California's Trinity River. Nymphs shown are tied on size 12, and Glo Bugs are tied on a size 8 egg hook.

Large Ripple Foam Fly Box \$10.00