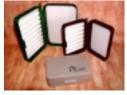

## Millstream Ripple Foam Fly Boxes - Phil's Custom Trout Flies Logo

Customize your fly order with Phil's Custom Fly Boxes. Makes an excellent presentation for gifts to that special flyfisherperson, or use them in your own vest. Each box has ripple foam on one side for dry flies, and flat foam on the other side for nymphs. Three colors to choose from - forest green, tan or burgundy. Fly Boxes come in two Sizes:

## Small: 4" x 3" x 1 and 1/4 deep *Price:* \$6.00

Small fly boxes are excellent for most trout flies in smaller sizes. Each box will hold 4-8 dozen flies comfortably.

## Large: 5 3/4" x 4" x 1 and 1/4 deep *Price:* \$9.00

Large fly boxes are excellent for most trout flies in larger sizes. Each box will hold 8-10 dozen smaller flies comfortably, or 4-6 dozen larger fly patterns.